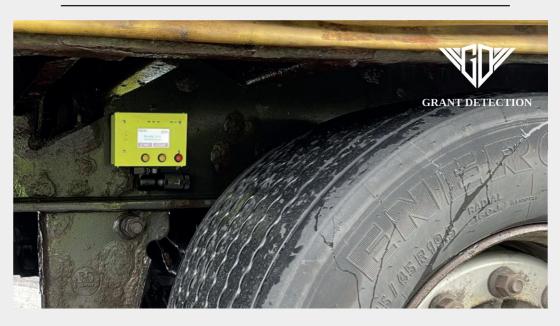

- The MMD01 is a handheld detector of people and animals in vehicles.
- The MMD01 handheld detector uses innovative and patented technology.
- The MMD01 handheld detector → is for police, prison service, army police, customs administration, critical infrastructure.
- The MMD01 handheld detector inspects → cars, vans, trucks, buses, special vehicles including containers placed on the vehicles.
- The MMD01 handheld detector is operated by one person.
- The MMD01 handheld detector measures quickly (within 30 seconds).
- The MMD01 handheld detector is fully mobile and can be part of any checkpoint or car patrol.
- The MMD01 handheld detector → can be used 24/7, powered either by standard 230V or 12V car socket.
- The MMD01 handheld detector has no negative impact on the environment when in use and does not affect human health.